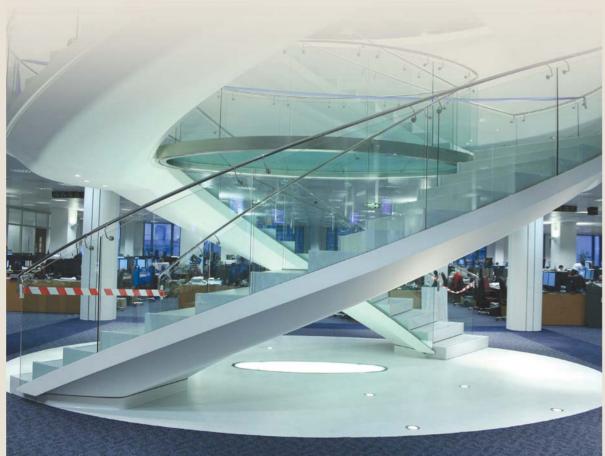

## MODERN OFFICE BUILDING

"HODKIN & JONES WERE INVOLVED EARLY IN DESIGN PROCESS AND THEIR EXPERTISE AND DESIGN INPUT IN THE DETAILING AND FIXING METHODS WERE PIVOTAL TO THE SUCCESS OF THE STAIRS"

**Gavin Murray** on Canary Wharf Banking Project Brooks/Murray